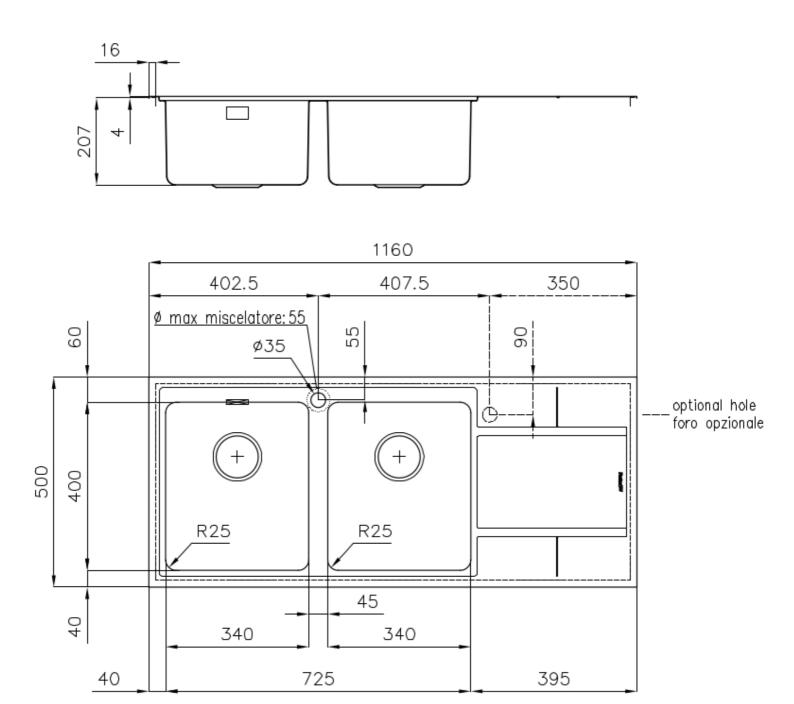

#### **DETAILS**

| Edge/Installation Type | Q4 (4 mm Edge)                                                  |
|------------------------|-----------------------------------------------------------------|
| Finish                 | Foster brushed                                                  |
| Material               | AISI 304 stainless steel                                        |
| Texture                | Foster brushed                                                  |
| Base                   | 80 cm                                                           |
| Dimensions             | 1160 x 500 mm                                                   |
| Standard fittings      | Fixing hooks, gasket, drain, overflow and siphon, boxed packing |
| Mixer holes            | 1 standard hole                                                 |
| Built-in hole          | 1140 x 480 mm                                                   |

| Drainer                   | Yes                                                                                                                                                                                                         |
|---------------------------|-------------------------------------------------------------------------------------------------------------------------------------------------------------------------------------------------------------|
| Width                     | 116 cm                                                                                                                                                                                                      |
| Bowl dimension            | 340x400mm                                                                                                                                                                                                   |
| Number of bowls           | 2 bowls                                                                                                                                                                                                     |
| Waste fitting             | 3,5" drain                                                                                                                                                                                                  |
| FEATURES                  |                                                                                                                                                                                                             |
| Basket 3,5" waste fitting | The drain is equipped with a large 3.5" drain, with the practical basket cap that prevents the discharge of solid parts.                                                                                    |
| Deep bowls                | This bowls reach an important depth, over 20 cm, thanks to the advanced production technology, that can be offer great capiency and practicity in all the washing operations.                               |
| High thickness            | 1mm thick steel. A significant thickness, which guarantees the maximum sturdiness and durability.                                                                                                           |
| Perimetral overflow       | The overflow is always a security on the Foster sinks that prevents the overflow of water in case of oversights. The perimeter drain solution improves aesthetics thanks to its square and essential shape. |
| Small radius              | Bowls with squared shapes with a modern design and an increased capacity, for a minimal aesthetics connected with an extreme practicity.                                                                    |

### **TECHNICAL DATA**