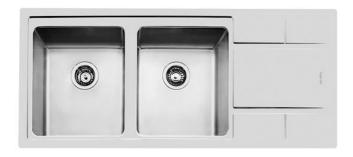

# **Sink S4000**

Bowl on the left Kitchen Sinks Code: 4312 052

#### **DETAILS**

| Edge/Installation Type | Q4 (4 mm Edge)                                                  |
|------------------------|-----------------------------------------------------------------|
| Finish                 | Foster brushed                                                  |
| Material               | AISI 304 stainless steel                                        |
| Texture                | Foster brushed                                                  |
| Base                   | 80 cm                                                           |
| Dimensions             | 1160 x 500 mm                                                   |
| Standard fittings      | Fixing hooks, gasket, drain, overflow and siphon, boxed packing |
| Mixer holes            | 1 standard hole                                                 |
| Built-in hole          | 1140 x 480 mm                                                   |

| Drainer                   | Yes                                                                                                                                                                                                         |
|---------------------------|-------------------------------------------------------------------------------------------------------------------------------------------------------------------------------------------------------------|
| Width                     | 116 cm                                                                                                                                                                                                      |
| Bowl dimension            | 340x400mm                                                                                                                                                                                                   |
| Number of bowls           | 2 bowls                                                                                                                                                                                                     |
| Waste fitting             | 3,5" drain                                                                                                                                                                                                  |
| FEATURES                  |                                                                                                                                                                                                             |
| Basket 3,5" waste fitting | The drain is equipped with a large 3.5" drain, with the practical basket cap that prevents the discharge of solid parts.                                                                                    |
| Deep bowls                | This bowls reach an important depth, over 20 cm, thanks to the advanced production technology, that can be offer great capiency and practicity in all the washing operations.                               |
| High thickness            | 1mm thick steel. A significant thickness, which guarantees the maximum sturdiness and durability.                                                                                                           |
| Perimetral overflow       | The overflow is always a security on the Foster sinks that prevents the overflow of water in case of oversights. The perimeter drain solution improves aesthetics thanks to its square and essential shape. |
| Small radius              | Bowls with squared shapes with a modern design and an increased capacity, for a minimal aesthetics connected with an extreme practicity.                                                                    |