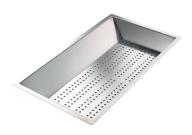

### Stainless steel perforated tray

8151 000

\* only in combination with the accessory 8644 101